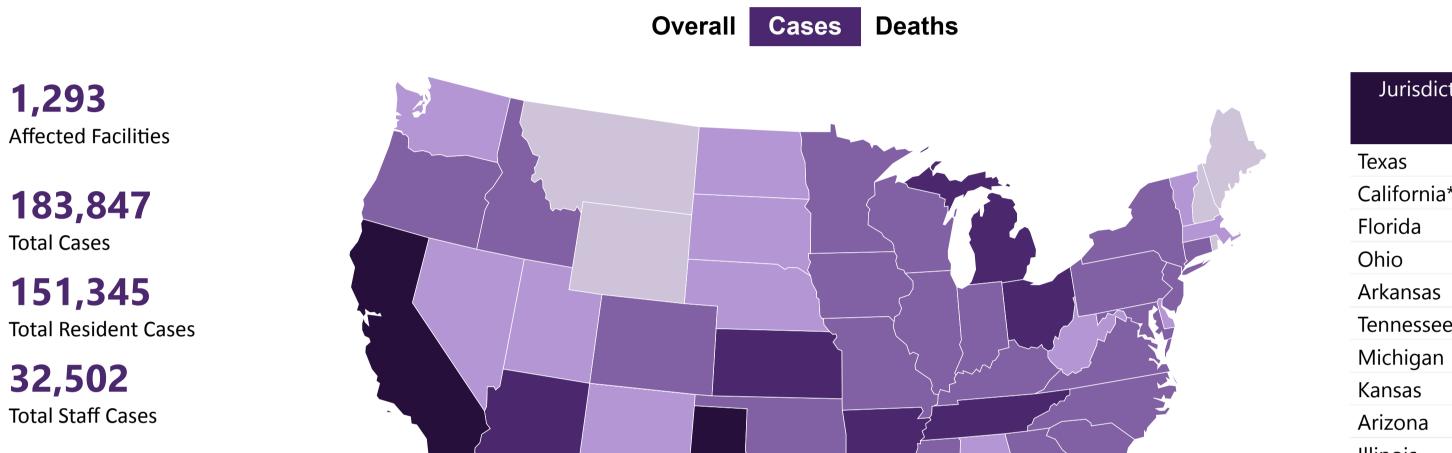

## **Confirmed COVID-19 Cases in US Correctional and Detention Facilities By State**

|    | Jurisdiction       | Resident | Staff        | Total      | ^            |
|----|--------------------|----------|--------------|------------|--------------|
|    |                    |          |              | Cases<br>▼ |              |
|    | Texas              | 24,724   | 4,749        | 29,473     |              |
|    | California*        | 21,602   | 5,041        | 26,643     |              |
|    | Florida            | 17,514   | 3,567        | 21,081     |              |
|    | Ohio               | 6,428    | 1,349        | 7,777      |              |
|    | Arkansas           | 7,209    | 117          | 7,326      |              |
|    | Tennessee          | 5,645    | 1,010        | 6,655      |              |
|    | Michigan           | 5,939    | 636          | 6,575      |              |
|    | Kansas             | 5,384    | 609          | 5,993      |              |
|    | Arizona            | 4,421    | 747          | 5,168      |              |
|    | Illinois           | 2,974    | 1,634        | 4,608      |              |
|    | Oklahoma           | 4,333    | 87           | 4,420      |              |
|    | North Carolina     | 4,275    | 79           | 4,354      |              |
|    | New Jersey         | 3,171    | 1,047        | 4,218      |              |
|    | Virginia           | 3,969    | 107          | 4,076      |              |
|    | New York*          | 1,149    | 2,911        | 4,060      |              |
|    | Louisiana*         | 2,853    | 677          | 3,530      | $\checkmark$ |
|    | Wisconsin          | 2 ୧୪୦    | 587          | 2 267      |              |
|    | 31-Mar-20          |          | 12-Oct-20    |            |              |
| 0+ | Reported data from |          | Data Through |            |              |

## Last updated 16-Oct-20 **Total Number of Cases** A: 0-100 B: 101-1,000 C: 1,001-5,000 D: 5,001-9,999 E: 10,000+

Cases are reported by state Department of Corrections and the Federal Bureau of Prisons at the facility-level unless indicated by \*, which designates cumulative state-wide totals (countywide for DC) from one or more facilities, not named, in addition to cases reported from any named facilities. Data contain cumulative confirmed COVID-19 counts in U.S. correctional and detention facilities, separately for staff and residents, starting from March 31, 2020. Data collected from the Department of Corrections websites are principally represented by prisons, with exception of a few states that include jails. Citation: UCLA Law COVID-19 Behind Bars Data Project, <u>https://law.ucla.edu/centers/criminal-justice/criminal-justice-program/relatedprograms/covid-19-behind-bars-data-project/</u>